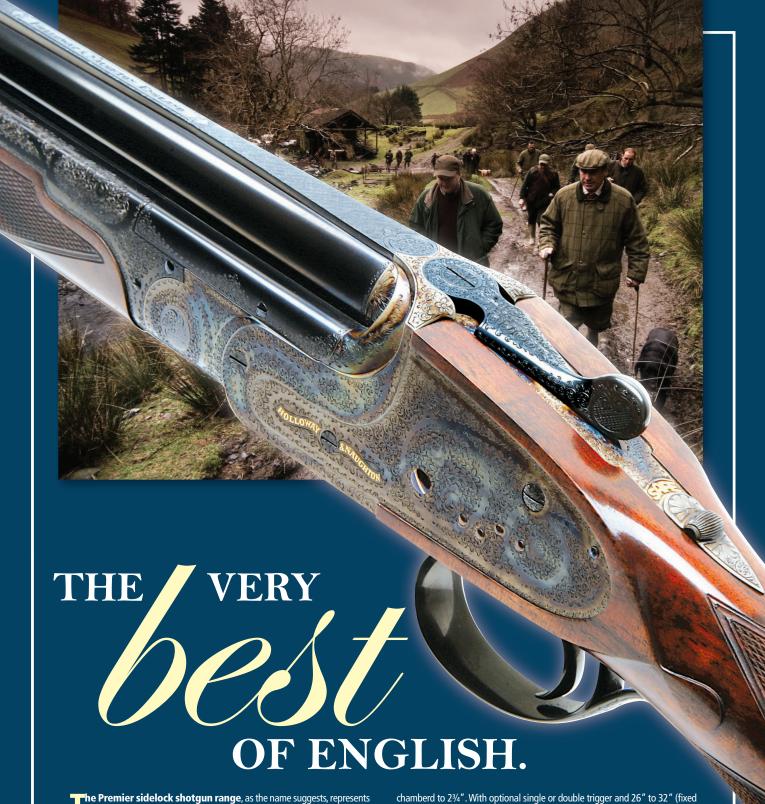

the most prestigious models manufactured by Holloway & Naughton®.

The Premiers are designed purely for the Field/Game shooter. Whether hunting for quail, partridge, ruffed grouse or any general driven game. These outstanding shotguns are available in side-by-side or over-and-under variants.

The engraving is in a traditional English style bouquet and scroll, however game scenes are available. Calibres include 12g, 20g, 28g & 410g and are or multi-chokes) barrels made from the finest steels available. Stocks and fore-ends are crafted from high grade Turkish walnut with a choice of semi-pistol, straight hand or Prince of Wales grips.