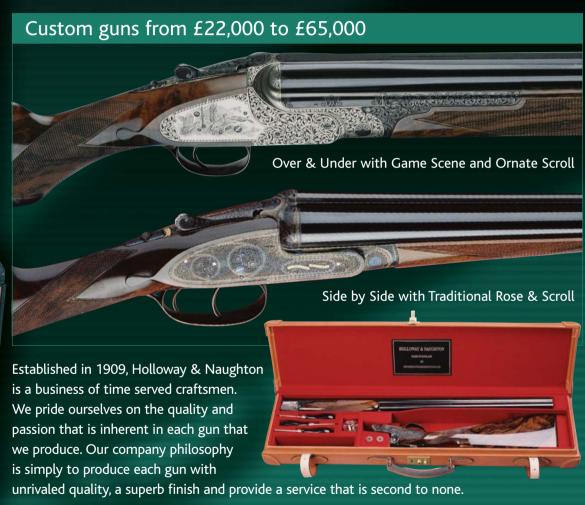

## Bespoke English guns of exceptional quality

'Traditional, Beautifully Handmade, A True Classic...'

- that's what clients are saying about our shotguns.

Our comprehensive range of shotguns are available either as Over & Under or Side by Side in 12, 20 and 28 bore. Each gun is ornately hand engraved to our clients specification.