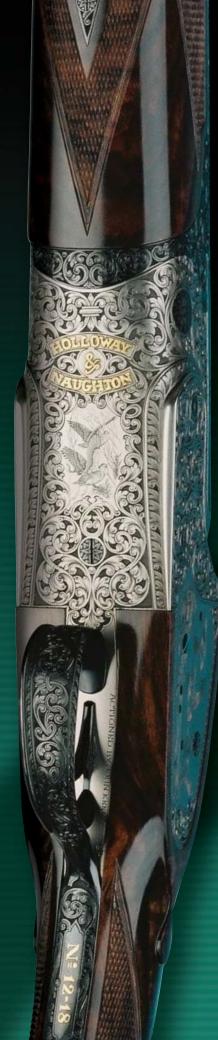

## Bespoke English guns of exceptional quality

'Traditional, Beautifully Handmade, A True Classic...'

- that's what clients are saying about our shotguns.

Our comprehensive range of shotguns are available either as Over & Under or Side by Side in 12, 20 and 28 bore. Each gun is ornately hand engraved to our clients specification.