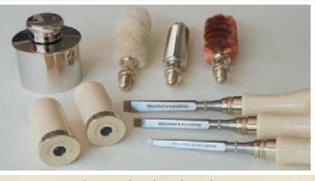

#### High Pheasant model with 34" barrels is available

Finest steel barrels

New action

Distinctive engraving

Flush and extended chokes

Unique barrel selector

Superior hand made tools

Holloway & Naughton ®