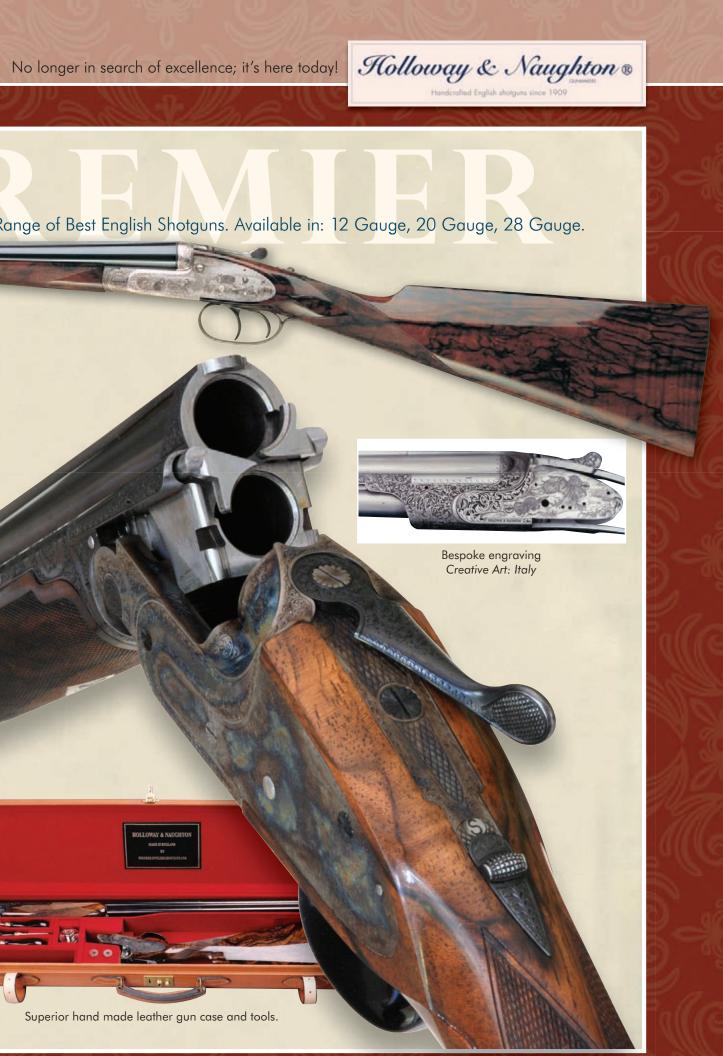

## Range of Best English Shotguns.

Handcrafted English shotguns since 1909

A range of the finest English Shotguns to suit all needs

|                                            | THE PREMIER                                                                                      |                                                                                                  |
|--------------------------------------------|--------------------------------------------------------------------------------------------------|--------------------------------------------------------------------------------------------------|
|                                            |                                                                                                  |                                                                                                  |
| DESCRIPTION                                | <b>SPECIFICATION: OVER &amp; UNDER</b>                                                           | SPECIFICATION: SIDE BY SIDE                                                                      |
| Gun type                                   | Sidelock                                                                                         | Sidelock                                                                                         |
| Grades Available                           | Field & Sporting                                                                                 | Field                                                                                            |
| Engraving: Traditional or Bespoke          | Traditional: Bouquet & Scroll                                                                    | Traditional: Bouquet & Scroll                                                                    |
| Finish                                     | Colour Hardened or Bright Coin                                                                   | Colour Hardened or Bright Coin                                                                   |
| Barrel Length                              | 27' 28' 29' 30' 31' 32' (68.6-81.3cm)                                                            | 27' 28' 29' 30' (68.6-76.2cm)                                                                    |
| Barrel Opening Pressure                    | Light                                                                                            | Light                                                                                            |
| Barrel Blacking                            | Traditional Rust Black                                                                           | Traditional Rust Black                                                                           |
| Gun Weight                                 | 5lbs 8oz (2.5kg) - 7lbs 12oz (3.5kg)                                                             | 5lbs 4oz (2.4kg) - 6lbs 12oz (3.1kg)                                                             |
| Balance Point                              | Weight between Hands                                                                             | Weight between Hands                                                                             |
| Calibre/Gauge                              | 12g-28g (.410: Optional)                                                                         | 12g-28g (.410: Optional)                                                                         |
| Chamber Length                             | 2³/4' (70mm) 3' (76mm) { Optional }                                                              | 2 <sup>3</sup> / <sub>4</sub> ' (70mm) 3' (76mm) {Optional}                                      |
| Choke System: Fixed or Multi-Choke         | Both                                                                                             | Both                                                                                             |
| Proof Pressure                             | 850 bar (Standard) 1000-1200 bar (Superior)                                                      | 850 bar (Standard) 1000-1200 bar (Superior)                                                      |
| Field Grade Rib                            | Solid: Graduated or Parallel                                                                     | Solid: Concave                                                                                   |
| Top Rib Finish                             | Solid Hand-Cut & Filed or Plain                                                                  | Plain                                                                                            |
| Foresight Detail                           | Solid: Brass Bead                                                                                | Plain Brass Bead                                                                                 |
| Detail of Side Rib                         | Solid                                                                                            | -                                                                                                |
| Depth of Action Body                       | Low Profile                                                                                      | Low Profile                                                                                      |
| Width of Action Body                       | Slim & Tapered Angle                                                                             | Slim & Tapered Angle                                                                             |
| Triggers                                   | Optional (Single Standard: Non-Selective)                                                        | Optional (Double Standard)                                                                       |
| Trigger Pull Weights                       | 3lbs 8oz (1.59kg) {Average}                                                                      | 3lbs 8oz (1.59kg) {Average}                                                                      |
| Trigger Guard                              | Single Rolled Guard either Left or Right Handed                                                  | Single Rolled Guard either Left or Right Handed                                                  |
| Safety                                     | Manual or Automatic                                                                              | Manual or Automatic                                                                              |
| Stock Material                             | Turkish Walnut                                                                                   | Turkish Walnut                                                                                   |
| Stock Grip                                 | Full or Semi Pistol Grip<br>Straight Hand or Prince of Wales                                     | Straight Hand or Prince of Wales                                                                 |
| Stock Dimensions                           | Custom as Required                                                                               | Custom as Required                                                                               |
| Finish Stock Detail                        | Grip Cap, Drop Points, Gold Oval, Recoil Pad<br>or Solid Wooden Butt                             | Drop Points, Gold Oval, Solid Wooden Butt<br>or Recoil Pad Optional                              |
| Lockwork                                   | Non-Detachable Sidelocks                                                                         | Non-Detachable Sidelocks                                                                         |
| Inter-changeable Stock                     | No                                                                                               | No                                                                                               |
| Finished Bore Size                         | 12g: 0.732′ (18.7mm)                                                                             | 12g: 0.732′ (18.7mm)                                                                             |
| Dimensional Detail of Chamber Forcing Cone | Long Tapered                                                                                     | Long Tapered                                                                                     |
| Dimensional Detail of Choke Form/System    | Long Tapered Choke                                                                               | Long Tapered Choke                                                                               |
| Barrel Material Specification              | EN19T: Suitable for Steel Shot up to $1/_2$ Choke                                                | EN19T: Suitable for Steel Shot up to $\frac{1}{2}$ Choke                                         |
| Forend Catch Detail                        | Forend Snap                                                                                      | Forend Snap                                                                                      |
| Case                                       | Handmade Leather Traditional English Toe Under<br>Gun Case including Cleaning Tools & Oil Bottle | Handmade Leather Traditional English Toe Under<br>Gun Case including Cleaning Tools & Oil Bottle |
| GUARANTEE                                  | 10 YEARS                                                                                         | 10 YEARS                                                                                         |