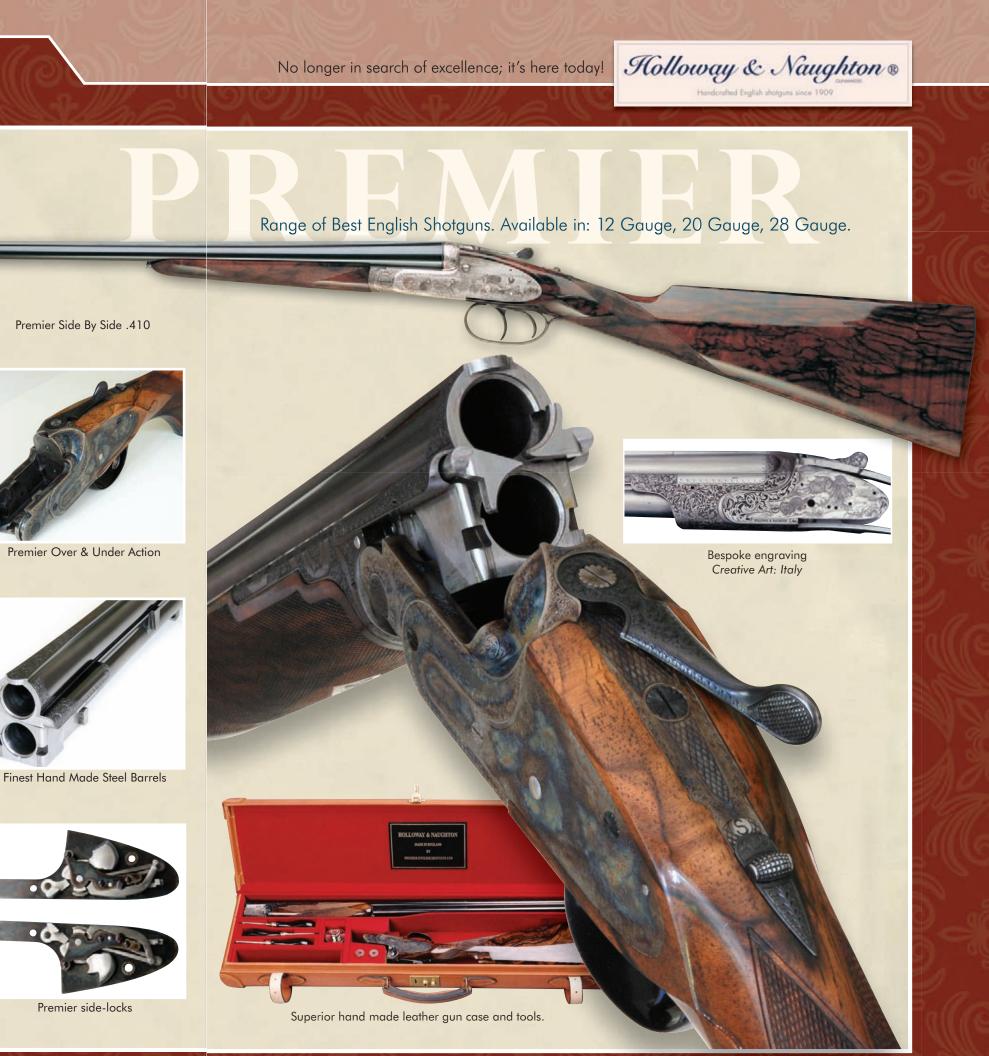

## Range of Best English Shotguns.

#### High Pheasant model with 34" barrels is available

Finest steel barrels

New action

Distinctive engraving

Flush and extended chokes

Unique barrel selector

Superior hand made tools

Holloway & Naughton ®

Handcrafted English shotguns since 1909

A range of the finest English Shotguns to suit all needs

|                                            | THE PREMIER                                                                                      |                                                                                                  |
|--------------------------------------------|--------------------------------------------------------------------------------------------------|--------------------------------------------------------------------------------------------------|
|                                            |                                                                                                  |                                                                                                  |
| DESCRIPTION                                | <b>SPECIFICATION: OVER &amp; UNDER</b>                                                           | SPECIFICATION: SIDE BY SIDE                                                                      |
| Gun type                                   | Sidelock                                                                                         | Sidelock                                                                                         |
| Grades Available                           | Field & Sporting                                                                                 | Field                                                                                            |
| Engraving: Traditional or Bespoke          | Traditional: Bouquet & Scroll                                                                    | Traditional: Bouquet & Scroll                                                                    |
| Finish                                     | Colour Hardened or Bright Coin                                                                   | Colour Hardened or Bright Coin                                                                   |
| Barrel Length                              | 27' 28' 29' 30' 31' 32' (68.6-81.3cm)                                                            | 27' 28' 29' 30' (68.6-76.2cm)                                                                    |
| Barrel Opening Pressure                    | Light                                                                                            | Light                                                                                            |
| Barrel Blacking                            | Traditional Rust Black                                                                           | Traditional Rust Black                                                                           |
| Gun Weight                                 | 5lbs 8oz (2.5kg) - 7lbs 12oz (3.5kg)                                                             | 5lbs 4oz (2.4kg) - 6lbs 12oz (3.1kg)                                                             |
| Balance Point                              | Weight between Hands                                                                             | Weight between Hands                                                                             |
| Calibre/Gauge                              | 12g-28g (.410: Optional)                                                                         | 12g-28g (.410: Optional)                                                                         |
| Chamber Length                             | 2³/4' (70mm) 3' (76mm) { Optional }                                                              | 2 <sup>3</sup> / <sub>4</sub> ' (70mm) 3' (76mm) {Optional}                                      |
| Choke System: Fixed or Multi-Choke         | Both                                                                                             | Both                                                                                             |
| Proof Pressure                             | 850 bar (Standard) 1000-1200 bar (Superior)                                                      | 850 bar (Standard) 1000-1200 bar (Superior)                                                      |
| Field Grade Rib                            | Solid: Graduated or Parallel                                                                     | Solid: Concave                                                                                   |
| Top Rib Finish                             | Solid Hand-Cut & Filed or Plain                                                                  | Plain                                                                                            |
| Foresight Detail                           | Solid: Brass Bead                                                                                | Plain Brass Bead                                                                                 |
| Detail of Side Rib                         | Solid                                                                                            | -                                                                                                |
| Depth of Action Body                       | Low Profile                                                                                      | Low Profile                                                                                      |
| Width of Action Body                       | Slim & Tapered Angle                                                                             | Slim & Tapered Angle                                                                             |
| Triggers                                   | Optional (Single Standard: Non-Selective)                                                        | Optional (Double Standard)                                                                       |
| Trigger Pull Weights                       | 3lbs 8oz (1.59kg) {Average}                                                                      | 3lbs 8oz (1.59kg) {Average}                                                                      |
| Trigger Guard                              | Single Rolled Guard either Left or Right Handed                                                  | Single Rolled Guard either Left or Right Handed                                                  |
| Safety                                     | Manual or Automatic                                                                              | Manual or Automatic                                                                              |
| Stock Material                             | Turkish Walnut                                                                                   | Turkish Walnut                                                                                   |
| Stock Grip                                 | Full or Semi Pistol Grip<br>Straight Hand or Prince of Wales                                     | Straight Hand or Prince of Wales                                                                 |
| Stock Dimensions                           | Custom as Required                                                                               | Custom as Required                                                                               |
| Finish Stock Detail                        | Grip Cap, Drop Points, Gold Oval, Recoil Pad<br>or Solid Wooden Butt                             | Drop Points, Gold Oval, Solid Wooden Butt<br>or Recoil Pad Optional                              |
| Lockwork                                   | Non-Detachable Sidelocks                                                                         | Non-Detachable Sidelocks                                                                         |
| Inter-changeable Stock                     | No                                                                                               | No                                                                                               |
| Finished Bore Size                         | 12g: 0.732′ (18.7mm)                                                                             | 12g: 0.732′ (18.7mm)                                                                             |
| Dimensional Detail of Chamber Forcing Cone | Long Tapered                                                                                     | Long Tapered                                                                                     |
| Dimensional Detail of Choke Form/System    | Long Tapered Choke                                                                               | Long Tapered Choke                                                                               |
| Barrel Material Specification              | EN19T: Suitable for Steel Shot up to $1/_2$ Choke                                                | EN19T: Suitable for Steel Shot up to $\frac{1}{2}$ Choke                                         |
| Forend Catch Detail                        | Forend Snap                                                                                      | Forend Snap                                                                                      |
| Case                                       | Handmade Leather Traditional English Toe Under<br>Gun Case including Cleaning Tools & Oil Bottle | Handmade Leather Traditional English Toe Under<br>Gun Case including Cleaning Tools & Oil Bottle |
| GUARANTEE                                  | 10 YEARS                                                                                         | 10 YEARS                                                                                         |