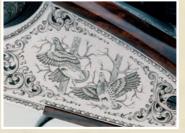

In the early 90's Andrew Harvison resurrected the Holloway & Naughton® Brand

Premier 28g Side by Side with Traditional Bouquet & Scroll Engraving

Handmade by Craftsmen of a unique reputation

100 year's reputation of unrivalled quality