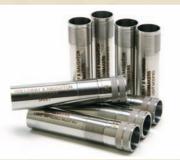

#### High Pheasant model with 34" barrels is available

Finest steel barrels

New action

Distinctive engraving

Flush and extended chokes

Unique barrel selector

Superior hand made tools

Holloway & Naughton ®