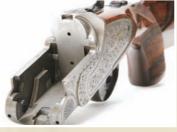

## Range of Best English Shotguns.

Handcrafted English shotguns since 1909

A range of the finest English Shotguns to suit all needs

|                                            | THE PREMIER                                                                                      |                                                                                                  |
|--------------------------------------------|--------------------------------------------------------------------------------------------------|--------------------------------------------------------------------------------------------------|
|                                            |                                                                                                  |                                                                                                  |
| DESCRIPTION                                | <b>SPECIFICATION: OVER &amp; UNDER</b>                                                           | SPECIFICATION: SIDE BY SIDE                                                                      |
| Gun type                                   | Sidelock                                                                                         | Sidelock                                                                                         |
| Grades Available                           | Field & Sporting                                                                                 | Field                                                                                            |
| Engraving: Traditional or Bespoke          | Traditional: Bouquet & Scroll                                                                    | Traditional: Bouquet & Scroll                                                                    |
| Finish                                     | Colour Hardened or Bright Coin                                                                   | Colour Hardened or Bright Coin                                                                   |
| Barrel Length                              | 27' 28' 29' 30' 31' 32' (68.6-81.3cm)                                                            | 27' 28' 29' 30' (68.6-76.2cm)                                                                    |
| Barrel Opening Pressure                    | Light                                                                                            | Light                                                                                            |
| Barrel Blacking                            | Traditional Rust Black                                                                           | Traditional Rust Black                                                                           |
| Gun Weight                                 | 5lbs 8oz (2.5kg) - 7lbs 12oz (3.5kg)                                                             | 5lbs 4oz (2.4kg) - 6lbs 12oz (3.1kg)                                                             |
| Balance Point                              | Weight between Hands                                                                             | Weight between Hands                                                                             |
| Calibre/Gauge                              | 12g-28g (.410: Optional)                                                                         | 12g-28g (.410: Optional)                                                                         |
| Chamber Length                             | 2³/4' (70mm) 3' (76mm) { Optional }                                                              | 2 <sup>3</sup> / <sub>4</sub> ' (70mm) 3' (76mm) {Optional}                                      |
| Choke System: Fixed or Multi-Choke         | Both                                                                                             | Both                                                                                             |
| Proof Pressure                             | 850 bar (Standard) 1000-1200 bar (Superior)                                                      | 850 bar (Standard) 1000-1200 bar (Superior)                                                      |
| Field Grade Rib                            | Solid: Graduated or Parallel                                                                     | Solid: Concave                                                                                   |
| Top Rib Finish                             | Solid Hand-Cut & Filed or Plain                                                                  | Plain                                                                                            |
| Foresight Detail                           | Solid: Brass Bead                                                                                | Plain Brass Bead                                                                                 |
| Detail of Side Rib                         | Solid                                                                                            | -                                                                                                |
| Depth of Action Body                       | Low Profile                                                                                      | Low Profile                                                                                      |
| Width of Action Body                       | Slim & Tapered Angle                                                                             | Slim & Tapered Angle                                                                             |
| Triggers                                   | Optional (Single Standard: Non-Selective)                                                        | Optional (Double Standard)                                                                       |
| Trigger Pull Weights                       | 3lbs 8oz (1.59kg) {Average}                                                                      | 3lbs 8oz (1.59kg) {Average}                                                                      |
| Trigger Guard                              | Single Rolled Guard either Left or Right Handed                                                  | Single Rolled Guard either Left or Right Handed                                                  |
| Safety                                     | Manual or Automatic                                                                              | Manual or Automatic                                                                              |
| Stock Material                             | Turkish Walnut                                                                                   | Turkish Walnut                                                                                   |
| Stock Grip                                 | Full or Semi Pistol Grip<br>Straight Hand or Prince of Wales                                     | Straight Hand or Prince of Wales                                                                 |
| Stock Dimensions                           | Custom as Required                                                                               | Custom as Required                                                                               |
| Finish Stock Detail                        | Grip Cap, Drop Points, Gold Oval, Recoil Pad<br>or Solid Wooden Butt                             | Drop Points, Gold Oval, Solid Wooden Butt<br>or Recoil Pad Optional                              |
| Lockwork                                   | Non-Detachable Sidelocks                                                                         | Non-Detachable Sidelocks                                                                         |
| Inter-changeable Stock                     | No                                                                                               | No                                                                                               |
| Finished Bore Size                         | 12g: 0.732′ (18.7mm)                                                                             | 12g: 0.732′ (18.7mm)                                                                             |
| Dimensional Detail of Chamber Forcing Cone | Long Tapered                                                                                     | Long Tapered                                                                                     |
| Dimensional Detail of Choke Form/System    | Long Tapered Choke                                                                               | Long Tapered Choke                                                                               |
| Barrel Material Specification              | EN19T: Suitable for Steel Shot up to $1/_2$ Choke                                                | EN19T: Suitable for Steel Shot up to $\frac{1}{2}$ Choke                                         |
| Forend Catch Detail                        | Forend Snap                                                                                      | Forend Snap                                                                                      |
| Case                                       | Handmade Leather Traditional English Toe Under<br>Gun Case including Cleaning Tools & Oil Bottle | Handmade Leather Traditional English Toe Under<br>Gun Case including Cleaning Tools & Oil Bottle |
| GUARANTEE                                  | 10 YEARS                                                                                         | 10 YEARS                                                                                         |