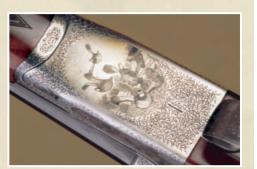

In the early 90's Andrew Harvison resurrected the Holloway & Naughton® Brand

Premier 28g Side by Side with Traditional Bouquet & Scroll Engraving

Handmade by Craftsmen of a unique reputation

100 year's reputation of unrivalled quality