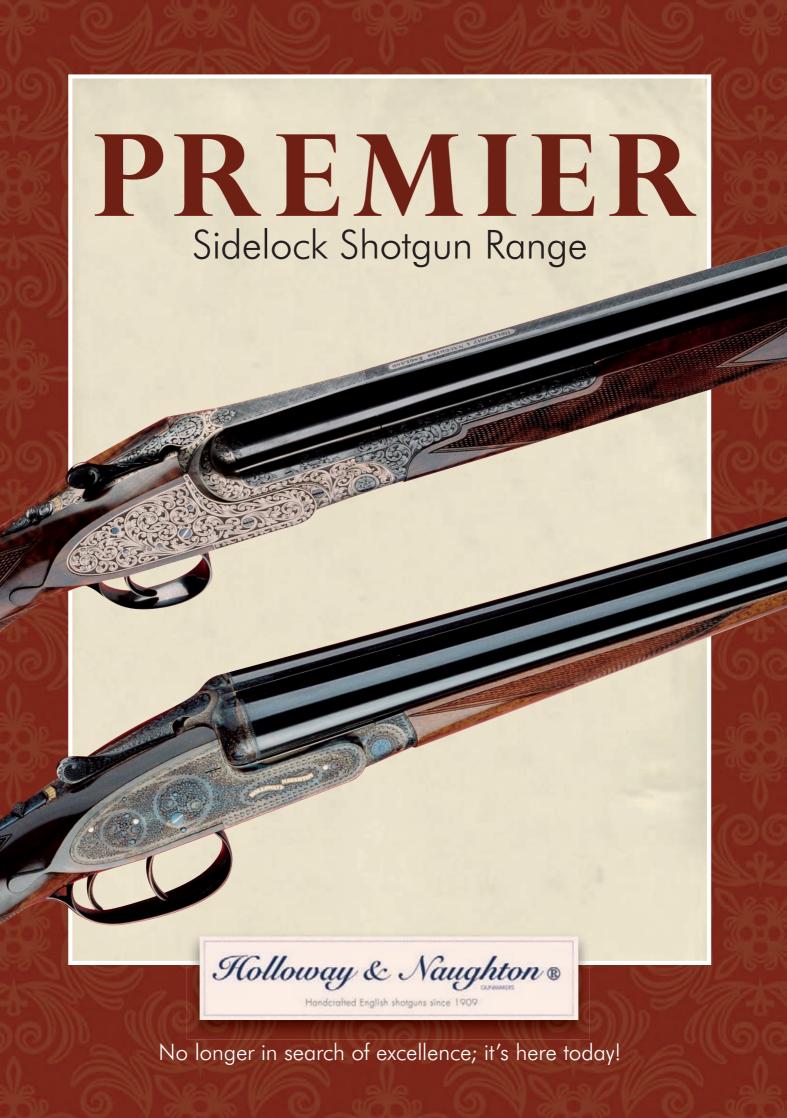

## Range of Best English Shotguns.

Handcrafted English shotguns since 1909

A range of the finest English Shotguns to suit all needs

|                                            | THE PREMIER                                                                                      |                                                                                                  |
|--------------------------------------------|--------------------------------------------------------------------------------------------------|--------------------------------------------------------------------------------------------------|
|                                            |                                                                                                  |                                                                                                  |
| DESCRIPTION                                | <b>SPECIFICATION: OVER &amp; UNDER</b>                                                           | SPECIFICATION: SIDE BY SIDE                                                                      |
| Gun type                                   | Sidelock                                                                                         | Sidelock                                                                                         |
| Grades Available                           | Field & Sporting                                                                                 | Field                                                                                            |
| Engraving: Traditional or Bespoke          | Traditional: Bouquet & Scroll                                                                    | Traditional: Bouquet & Scroll                                                                    |
| Finish                                     | Colour Hardened or Bright Coin                                                                   | Colour Hardened or Bright Coin                                                                   |
| Barrel Length                              | 27' 28' 29' 30' 31' 32' (68.6-81.3cm)                                                            | 27' 28' 29' 30' (68.6-76.2cm)                                                                    |
| Barrel Opening Pressure                    | Light                                                                                            | Light                                                                                            |
| Barrel Blacking                            | Traditional Rust Black                                                                           | Traditional Rust Black                                                                           |
| Gun Weight                                 | 5lbs 8oz (2.5kg) - 7lbs 12oz (3.5kg)                                                             | 5lbs 4oz (2.4kg) - 6lbs 12oz (3.1kg)                                                             |
| Balance Point                              | Weight between Hands                                                                             | Weight between Hands                                                                             |
| Calibre/Gauge                              | 12g-28g (.410: Optional)                                                                         | 12g-28g (.410: Optional)                                                                         |
| Chamber Length                             | 2³/4' (70mm) 3' (76mm) { Optional }                                                              | 2 <sup>3</sup> / <sub>4</sub> ' (70mm) 3' (76mm) {Optional}                                      |
| Choke System: Fixed or Multi-Choke         | Both                                                                                             | Both                                                                                             |
| Proof Pressure                             | 850 bar (Standard) 1000-1200 bar (Superior)                                                      | 850 bar (Standard) 1000-1200 bar (Superior)                                                      |
| Field Grade Rib                            | Solid: Graduated or Parallel                                                                     | Solid: Concave                                                                                   |
| Top Rib Finish                             | Solid Hand-Cut & Filed or Plain                                                                  | Plain                                                                                            |
| Foresight Detail                           | Solid: Brass Bead                                                                                | Plain Brass Bead                                                                                 |
| Detail of Side Rib                         | Solid                                                                                            | -                                                                                                |
| Depth of Action Body                       | Low Profile                                                                                      | Low Profile                                                                                      |
| Width of Action Body                       | Slim & Tapered Angle                                                                             | Slim & Tapered Angle                                                                             |
| Triggers                                   | Optional (Single Standard: Non-Selective)                                                        | Optional (Double Standard)                                                                       |
| Trigger Pull Weights                       | 3lbs 8oz (1.59kg) {Average}                                                                      | 3lbs 8oz (1.59kg) {Average}                                                                      |
| Trigger Guard                              | Single Rolled Guard either Left or Right Handed                                                  | Single Rolled Guard either Left or Right Handed                                                  |
| Safety                                     | Manual or Automatic                                                                              | Manual or Automatic                                                                              |
| Stock Material                             | Turkish Walnut                                                                                   | Turkish Walnut                                                                                   |
| Stock Grip                                 | Full or Semi Pistol Grip<br>Straight Hand or Prince of Wales                                     | Straight Hand or Prince of Wales                                                                 |
| Stock Dimensions                           | Custom as Required                                                                               | Custom as Required                                                                               |
| Finish Stock Detail                        | Grip Cap, Drop Points, Gold Oval, Recoil Pad<br>or Solid Wooden Butt                             | Drop Points, Gold Oval, Solid Wooden Butt<br>or Recoil Pad Optional                              |
| Lockwork                                   | Non-Detachable Sidelocks                                                                         | Non-Detachable Sidelocks                                                                         |
| Inter-changeable Stock                     | No                                                                                               | No                                                                                               |
| Finished Bore Size                         | 12g: 0.732′ (18.7mm)                                                                             | 12g: 0.732′ (18.7mm)                                                                             |
| Dimensional Detail of Chamber Forcing Cone | Long Tapered                                                                                     | Long Tapered                                                                                     |
| Dimensional Detail of Choke Form/System    | Long Tapered Choke                                                                               | Long Tapered Choke                                                                               |
| Barrel Material Specification              | EN19T: Suitable for Steel Shot up to $1/_2$ Choke                                                | EN19T: Suitable for Steel Shot up to $\frac{1}{2}$ Choke                                         |
| Forend Catch Detail                        | Forend Snap                                                                                      | Forend Snap                                                                                      |
| Case                                       | Handmade Leather Traditional English Toe Under<br>Gun Case including Cleaning Tools & Oil Bottle | Handmade Leather Traditional English Toe Under<br>Gun Case including Cleaning Tools & Oil Bottle |
| GUARANTEE                                  | 10 YEARS                                                                                         | 10 YEARS                                                                                         |