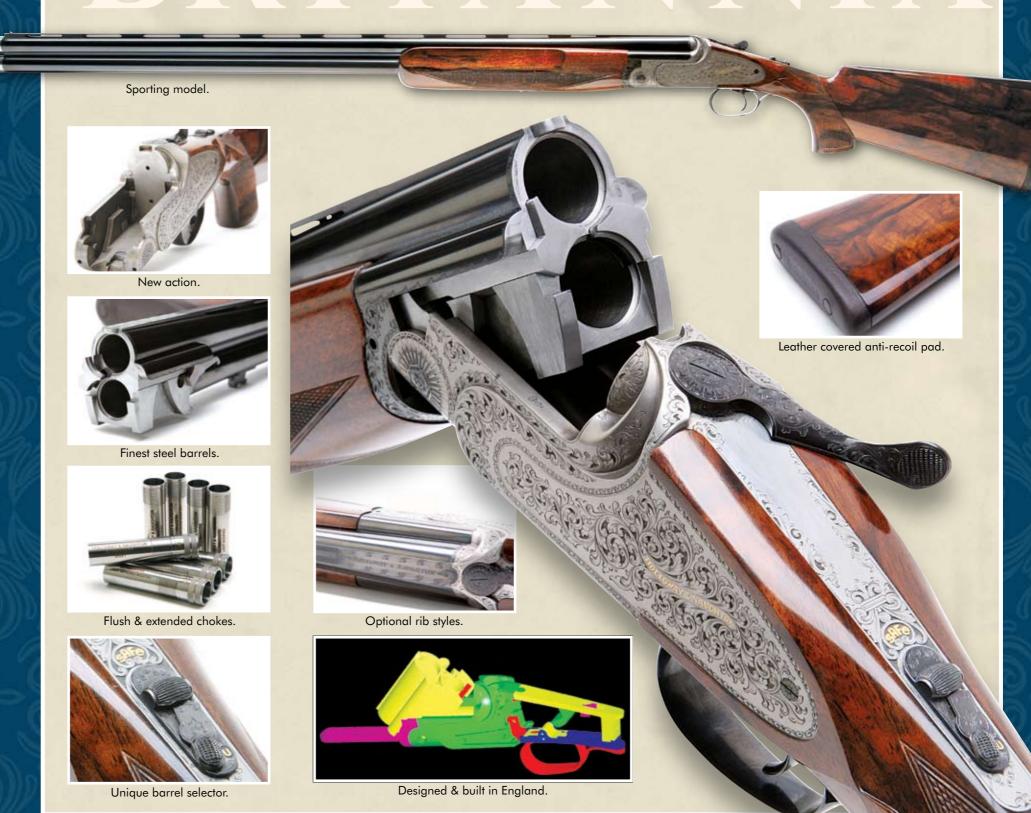

#### 8. CHOKES

- Innovative H & N design, matching bore size giving consistent patterns
  - Screw in thin wall stainless steel
  - Flush or Extended

## 1. DESIGN & DEVELOPMENT

- Designed by Andrew Harvison creating inspirational shapes
- Exceptional attention to detail

#### 2. COMPONENTS

- Designed in England
  - · Made in England
    - Assembled to micron tolerances

#### 7. BARRELS

- All manufactured in England
  - · Finest steels
- Highest tolerances in keeping with handling requirements

#### 6. ENGRAVING

- Access to the finest in the World
- Distinctive choices depending upon individual Customer's requirements

# 5. THE ONLY IMPORTED COMPONENT

- Finest Turkish Walnut Stock Blanks
- Shaped & finished by exceptional English Stockers

#### 4. GUN FITTING

- Accuracy through perfect eye to barrel alignment
- A philosophy regarding stock design & fit

Holloway & Naughton ®

English Gun Making of the finest tradition to provide that unique instinctive feel and quality.